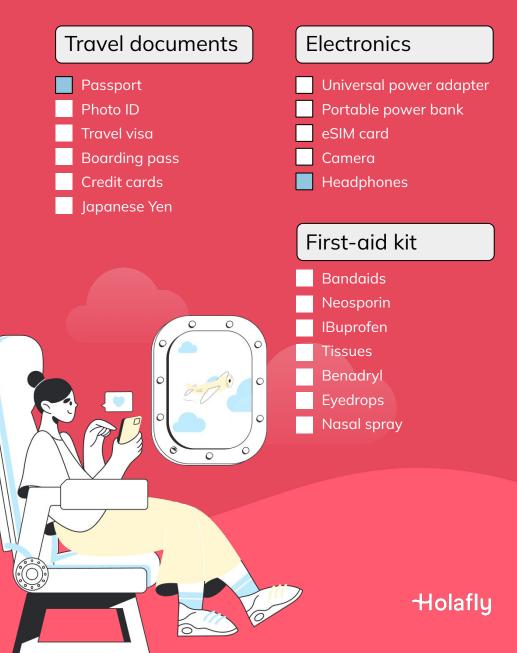

## Japan packing checklist

0

0

# Japan packing checklist

#### Shoes Toiletries Waterproof boots Toothpaste and toothbrush Hair brush and hair ties Comfortable walking shoes Slippers Hair styling tools Dress shoes Moisturizer Chapstick Deodorant Makeup Razor and shaving cream Shampoo and conditioner Feminine hygiene products 0 0 0 0

0

0